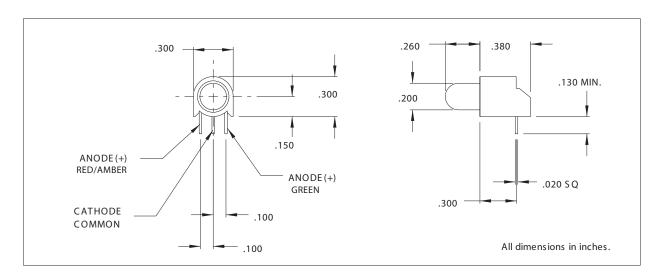

## 5305 Series T-1 3/4 Tricolor Right Angle LED Assembly

## **Description and Features**

## **Features**

- Block mounting, height and spacing alignment saves assembly cost and time.
- Super Brite LEDs-high intensity light output
- Press-in pin secures block to board for solder
- Press-in pin secures block to board for soldering.