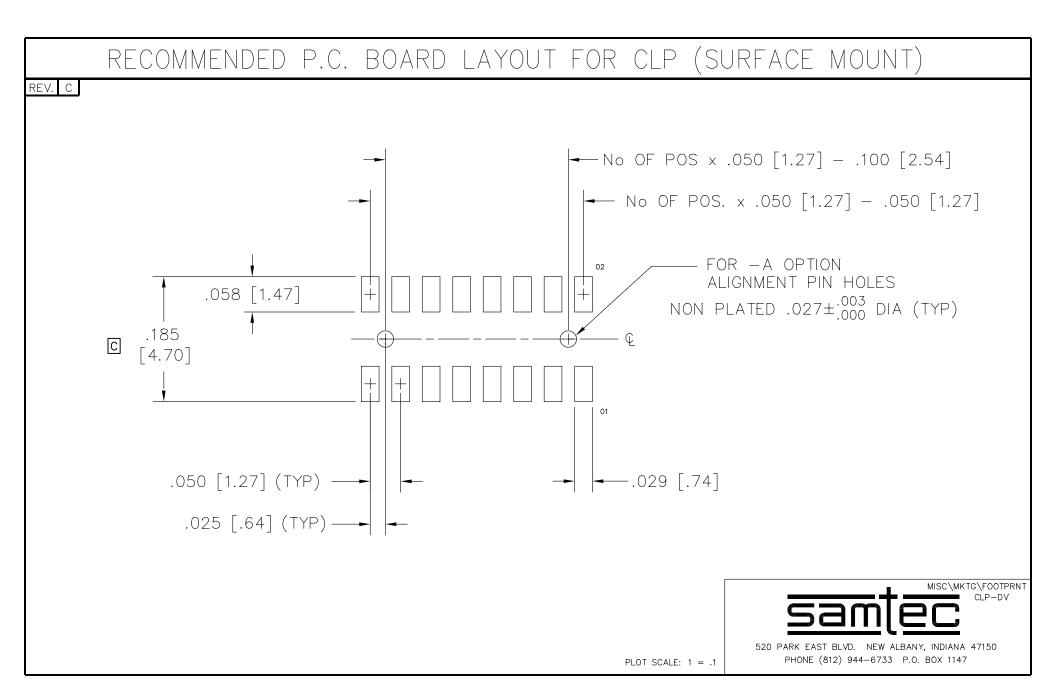

Due to technical progress, all designs, specifications and components are subject to change without notice. WWW.SAMTEC.COM

If odd pins/row, alignment

If even pins/row, then

pins are on middle position on centerline of the part.

alignment pins are between middle two positions.

(3,00)118

(0,89)
.035 DIA

(7,00)

-PA OPTION

(-D only)

(Not Available with -A option)

-TR