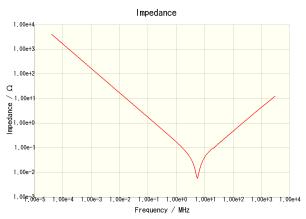

## Characteristic Graphs (This is reference data, and does not guarantee the product's characteristics.)

C1608X7R1E105K080AB(1MHz)

<sup>•</sup>This PDF document was created based on the data listed on the TDK Corporation website.