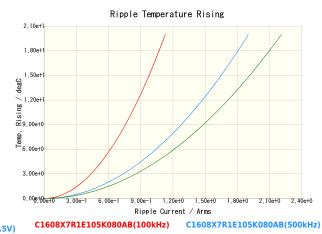

## Characteristic Graphs (This is reference data, and does not guarantee the product's characteristics.)

C1608X7R1E105K080AB(1MHz)

<sup>•</sup>This PDF document was created based on the data listed on the TDK Corporation website.