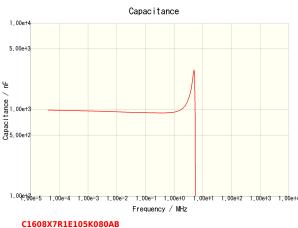

## Characteristic Graphs (This is reference data, and does not guarantee the product's characteristics.)

C1608X7R1E105K080AB(1MHz)

<sup>•</sup>This PDF document was created based on the data listed on the TDK Corporation website.