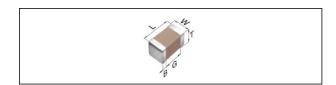

Series

C1608 [EIA CC0603]

| Size                |                  |
|---------------------|------------------|
| Length(L)           | 1.60mm +/-0.10mm |
| Width(W)            | 0.80mm +/-0.10mm |
| Thickness(T)        | 0.80mm +/-0.10mm |
| Terminal Width(B)   | 0.20mm Min.      |
| Terminal Spacing(G) | 0.30mm Min.      |