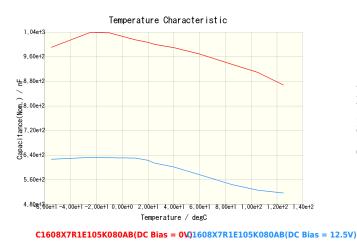

## Characteristic Graphs (This is reference data, and does not guarantee the product's characteristics.)

C1608X7R1E105K080AB(1MHz)

<sup>•</sup>This PDF document was created based on the data listed on the TDK Corporation website.