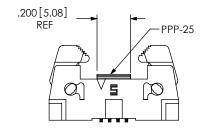

SHEET 2 OF 3

FIG. 6
-SM: SURFACE MOUNT OPTION
(SHOWN: EHF-110-01-XX-D-SM-LC)
(SHOWN WITH LATCHES OPEN)



<u>FIG. 7</u> -03 & -04 PICK AND PLACE PAD (SHOWN: EHF-104-01-XX-D-SM-XX-P)





LATCHES OMITTED FOR CLARITY





FIG. 8

APPLICATION VIEW
EHF MATED WITH FFSD AND ECF

#### PROPRIETARY NOTE

THIS DOCUMENT CONTAINS INFORMATION CONDENTIAL AND PROPRIETARY TO SAMTEC, INC. AND SHALL NOT BE REPRODUCED OR TRANSFERRED TO OTHER DOCUMENTS OR DISCLOSED TO OTHERS OR USED FOR ANY PURPOSE OTHER THAN THAT WHICH IT WAS OBTAINED WITHOUT THE EXPRESSED WRITTEN CONSENT OF SAMTEC, INC.

DO NOT SCALE DRAWING

SHEET SCALE: 2:1



520 PARK EAST BLVD, NEW ALBANY, IN 47150 PHONE: 812-944-6733 FAX: 812-948-5047 e-Mail: info@SAMTEC.com code: 55322

DESCRIPTION:

.050 EJECTOR HEADER ASSEMBLY

DWG. NO.

EHF-1XX-01-XX-D-XX-XX-XX

BY: ERIC M. 08/17/01 SHEET 3 OF 3

# RECOMMENDED PCB LAYOUT FOR EHF-1XX-01-X-D-XX-XX

## -SM TAIL OPTION





ALL DIMENSIONS ARE SYMMETRIC ABOUT THE CENTERLINE.



####