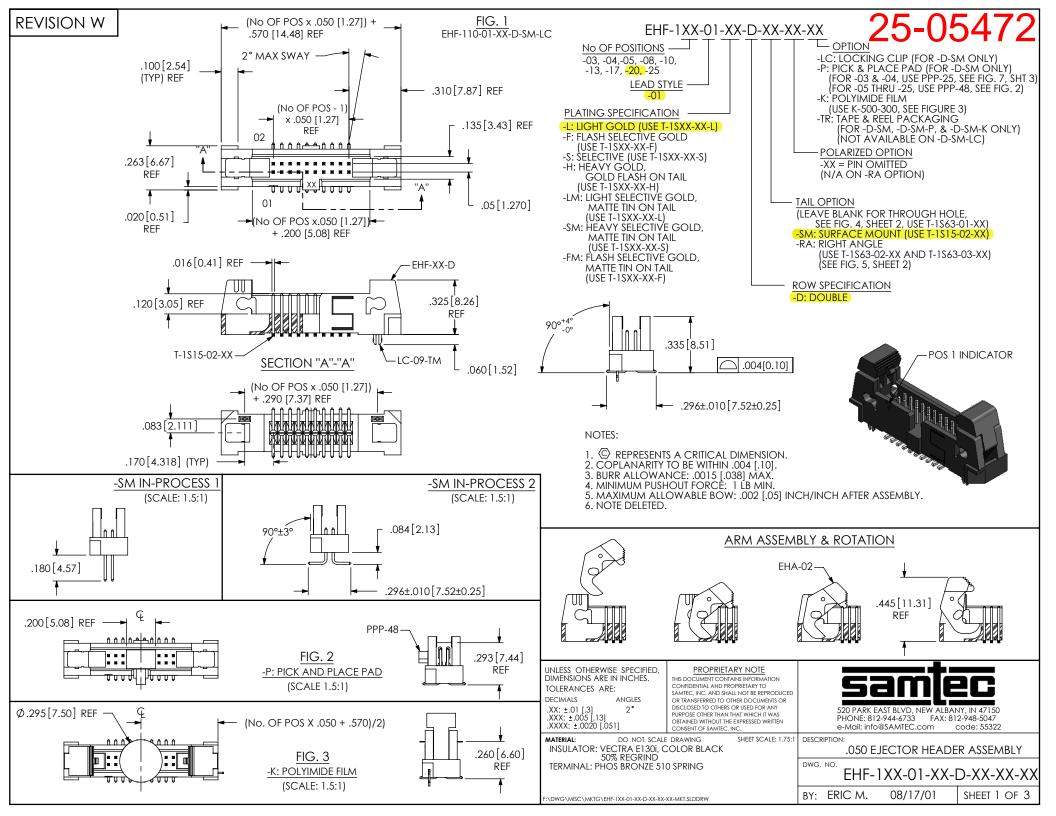

SHEET 2 OF 3

FIG. 6
-SM: SURFACE MOUNT OPTION
(SHOWN: EHF-110-01-XX-D-SM-LC)
(SHOWN WITH LATCHES OPEN)

<u>FIG. 7</u> -03 & -04 PICK AND PLACE PAD (SHOWN: EHF-104-01-XX-D-SM-XX-P)

LATCHES OMITTED FOR CLARITY