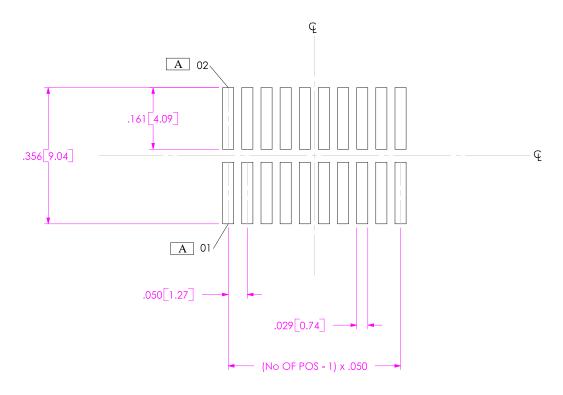

# RECOMMENDED PCB LAYOUT FOR EHF-1XX-01-X-D-XX-XX

## -SM TAIL OPTION

ALL DIMENSIONS ARE SYMMETRIC ABOUT THE CENTERLINE.

### -SM TAIL OPTION

ALL DIMENSIONS ARE SYMMETRIC ABOUT THE CENTERLINE.