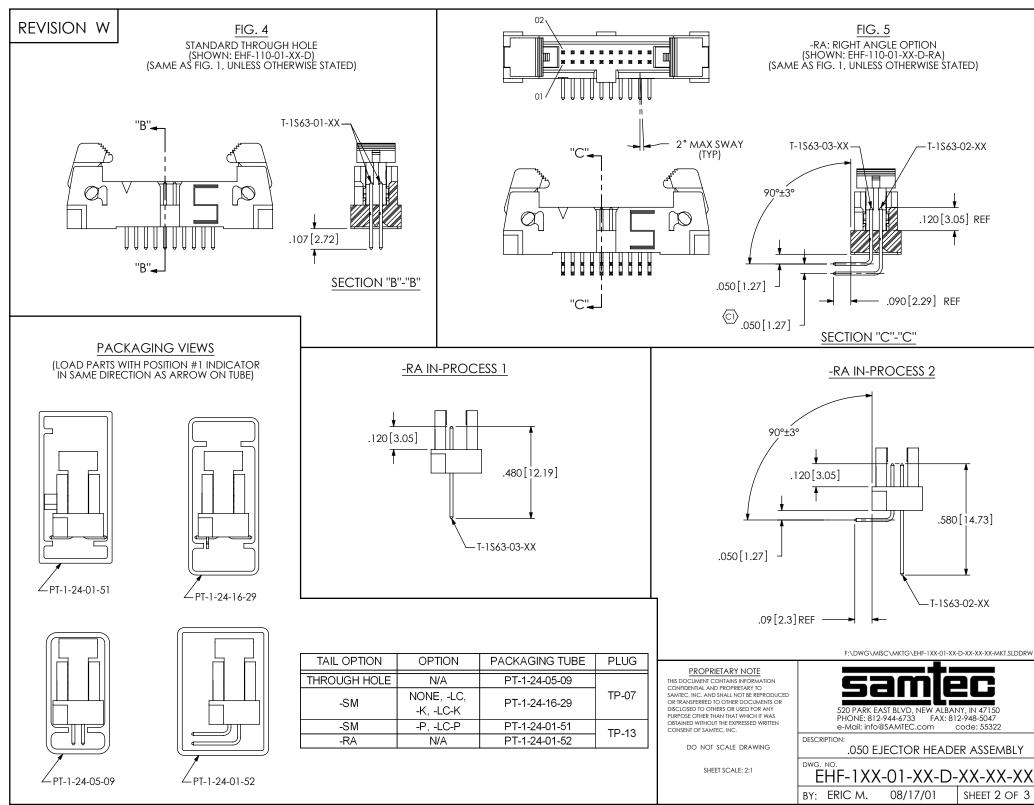

SHEET 2 OF 3

FIG. 6
-SM: SURFACE MOUNT OPTION
(SHOWN: EHF-110-01-XX-D-SM-LC)
(SHOWN WITH LATCHES OPEN)

<u>FIG. 7</u> -03 & -04 PICK AND PLACE PAD (SHOWN: EHF-104-01-XX-D-SM-XX-P)

LATCHES OMITTED FOR CLARITY