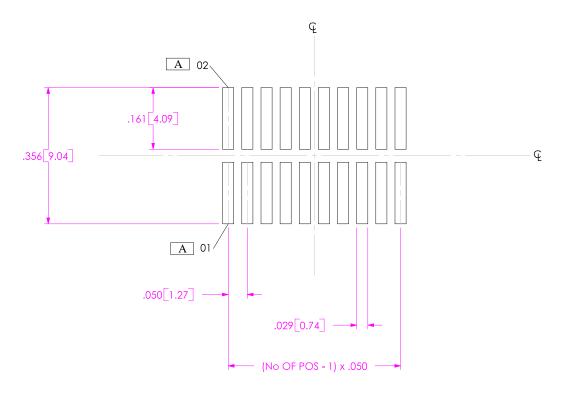

# RECOMMENDED PCB LAYOUT FOR EHF-1XX-01-X-D-XX-XX

## -SM TAIL OPTION

ALL DIMENSIONS ARE SYMMETRIC ABOUT THE CENTERLINE.