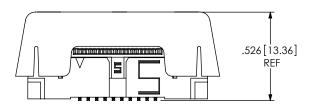

SHEET 2 OF 3

FIG. 6
-SM: SURFACE MOUNT OPTION
(SHOWN: EHF-110-01-XX-D-SM-LC)
(SHOWN WITH LATCHES OPEN)

<u>FIG. 7</u> -03 & -04 PICK AND PLACE PAD (SHOWN: EHF-104-01-XX-D-SM-XX-P)

LATCHES OMITTED FOR CLARITY