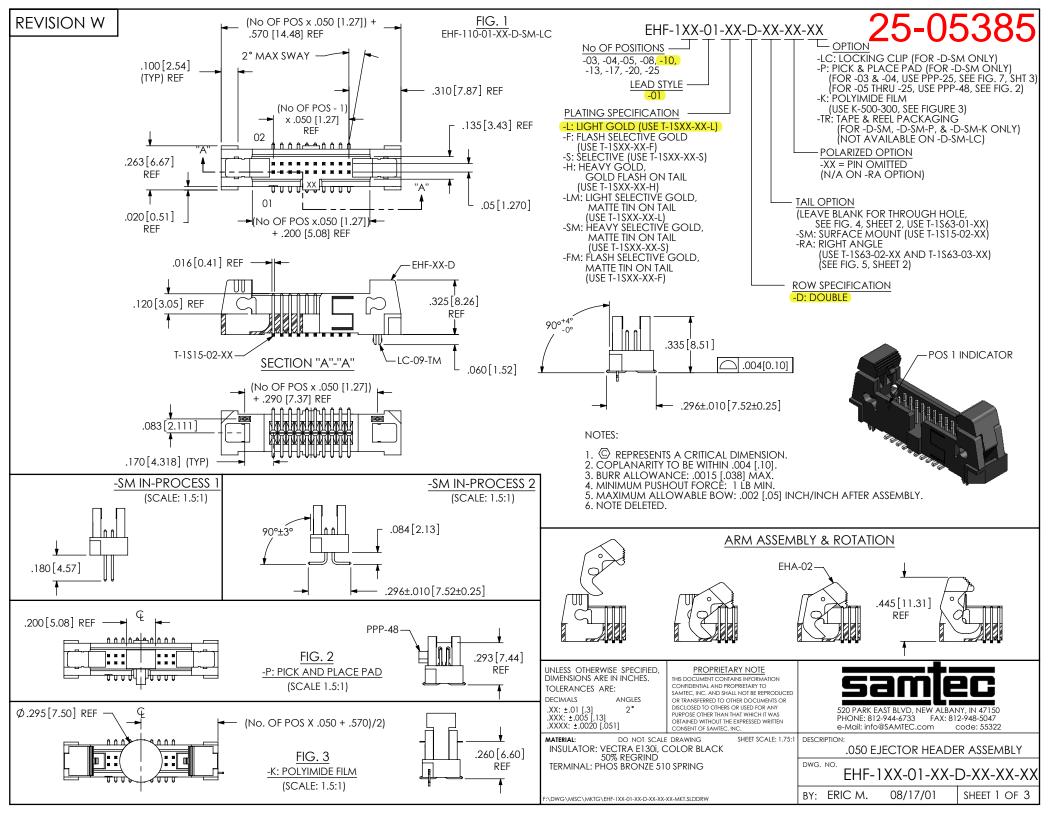

SHEET 2 OF 3

FIG. 6
-SM: SURFACE MOUNT OPTION
(SHOWN: EHF-110-01-XX-D-SM-LC)
(SHOWN WITH LATCHES OPEN)

<u>FIG. 7</u> -03 & -04 PICK AND PLACE PAD (SHOWN: EHF-104-01-XX-D-SM-XX-P)

LATCHES OMITTED FOR CLARITY