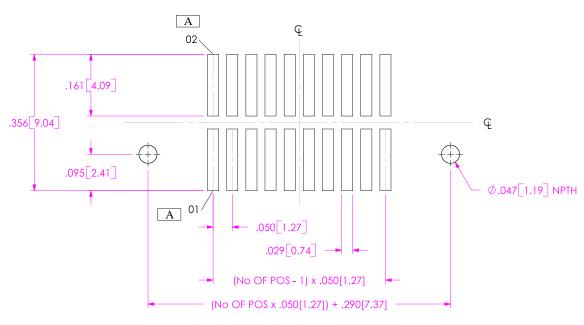

# RECOMMENDED PCB LAYOUT FOR EHF-1XX-01-X-D-XX-XX

## -SM TAIL OPTION

ALL DIMENSIONS ARE SYMMETRIC ABOUT THE CENTERLINE.

520 PARK EAST BLVD, NEW ALBANY, IN 47150 PHONE: 812.944.6733 FAX: 812.948.5047 e-Mail: INFO@SAMTEC.COM CODE: CODE: 55322 NOTE: STENCIL TO BE .0060[.152] THICK.

### -SM TAIL OPTION

ALL DIMENSIONS ARE SYMMETRIC ABOUT THE CENTERLINE.