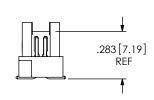

SHEET 2 OF 3

FIG. 6
-SM: SURFACE MOUNT OPTION
(SHOWN: EHF-110-01-XX-D-SM-LC)
(SHOWN WITH LATCHES OPEN)

<u>FIG. 7</u> -03 & -04 PICK AND PLACE PAD (SHOWN: EHF-104-01-XX-D-SM-XX-P)

LATCHES OMITTED FOR CLARITY