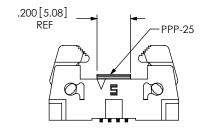

# RECOMMENDED PCB LAYOUT FOR EHF-1XX-01-X-D-XX-XX

### -SM TAIL OPTION

ALL DIMENSIONS ARE SYMMETRIC ABOUT THE CENTERLINE.