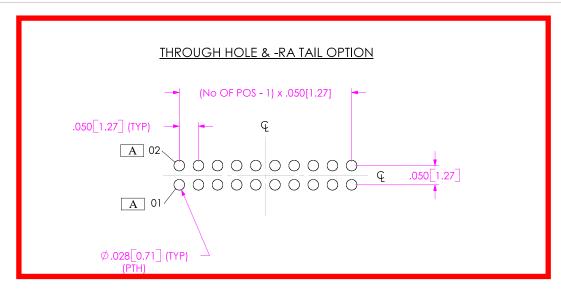

& -04 PICK AND PLACE PAD (SHOWN: EHF-104-01-XX-D-SM-XX-P)





LATCHES OMITTED FOR CLARITY





FIG. 8

APPLICATION VIEW
EHF MATED WITH FFSD AND ECF

#### PROPRIETARY NOTE

THIS DOCUMENT CONTAINS INFORMATION CONDENTIAL AND PROPRIETARY TO SAMTEC, INC. AND SHALL NOT BE REPRODUCED OR TRANSFERRED TO OTHER DOCUMENTS OR DISCLOSED TO OTHERS OR USED FOR ANY PURPOSE OTHER THAN THAT WHICH IT WAS OBTAINED WITHOUT THE EXPRESSED WRITTEN CONSENT OF SAMTEC, INC.

DO NOT SCALE DRAWING

SHEET SCALE: 2:1



520 PARK EAST BLVD, NEW ALBANY, IN 47150 PHONE: 812-944-6733 FAX: 812-948-5047 e-Mail: info@SAMTEC.com code: 55322

DESCRIPTION:

.050 EJECTOR HEADER ASSEMBLY

DWG. NO.

EHF-1XX-01-XX-D-XX-XX-XX

BY: ERIC M. 08/17/01 SHEET 3 OF 3

# RECOMMENDED PCB LAYOUT FOR EHF-1XX-01-X-D-XX-XX

## -SM TAIL OPTION





ALL DIMENSIONS ARE SYMMETRIC ABOUT THE CENTERLINE.



#### PROPRIETARY NOTE

THIS DOCUMENT CONTAINS INFORMATION CONFIDENTIAL AND PROPRIETARY TO SAMTEC, INC. AND SHALL NOT BE REPRODUCED OR TRANSFERRED TO OTHER DOCUMENTS OR DISCLOSED TO OTHERS OR USED FOR ANY PURPOSE OTHER THAN THAT WHICH IT WAS OBTAINED WITHOUT THE EXPRESSED WRITTEN CONSENT OF SAMTEC, INC.

520 PARK EAST BLVD, NEW ALBANY, IN 47150 PHONE: 812.944.6733 FAX: 812.948.5047 e-Mail: INFO@SAMTEC.COM CODE: CODE: 55322 NOTE: STENCIL TO BE .0060[.152] THICK.

### -SM TAIL OPTION



ALL DIMENSIONS ARE SYMMETRIC ABOUT THE CENTERLINE.



### PROPRIETARY NOTE

THIS DOCUMENT CONTAINS INFORMATION CONDENSIAL AND PROPRIETARY 10 SAMICE, INC. AND SHALL NOT BE REPRODUCED OR TRANSFERRED TO OTHER DOCUMENTS OR DISCLOSED TO OTHERS OR USED FOR ANY