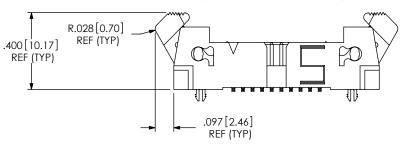

# RECOMMENDED PCB LAYOUT FOR EHF-1XX-01-X-D-XX-XX

## -SM TAIL OPTION

ALL DIMENSIONS ARE SYMMETRIC ABOUT THE CENTERLINE.