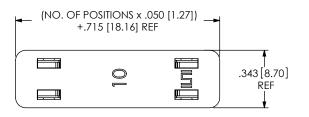

# RECOMMENDED PCB LAYOUT FOR EHF-1XX-01-X-D-XX-XX

## -SM TAIL OPTION

ALL DIMENSIONS ARE SYMMETRIC ABOUT THE CENTERLINE.

520 PARK EAST BLVD, NEW ALBANY, IN 47150 PHONE: 812.944.6733 FAX: 812.948.5047 e-Mail: INFO@SAMTEC.COM CODE: CODE: 55322 NOTE: STENCIL TO BE .0060[.152] THICK.

### -SM TAIL OPTION

ALL DIMENSIONS ARE SYMMETRIC ABOUT THE CENTERLINE.