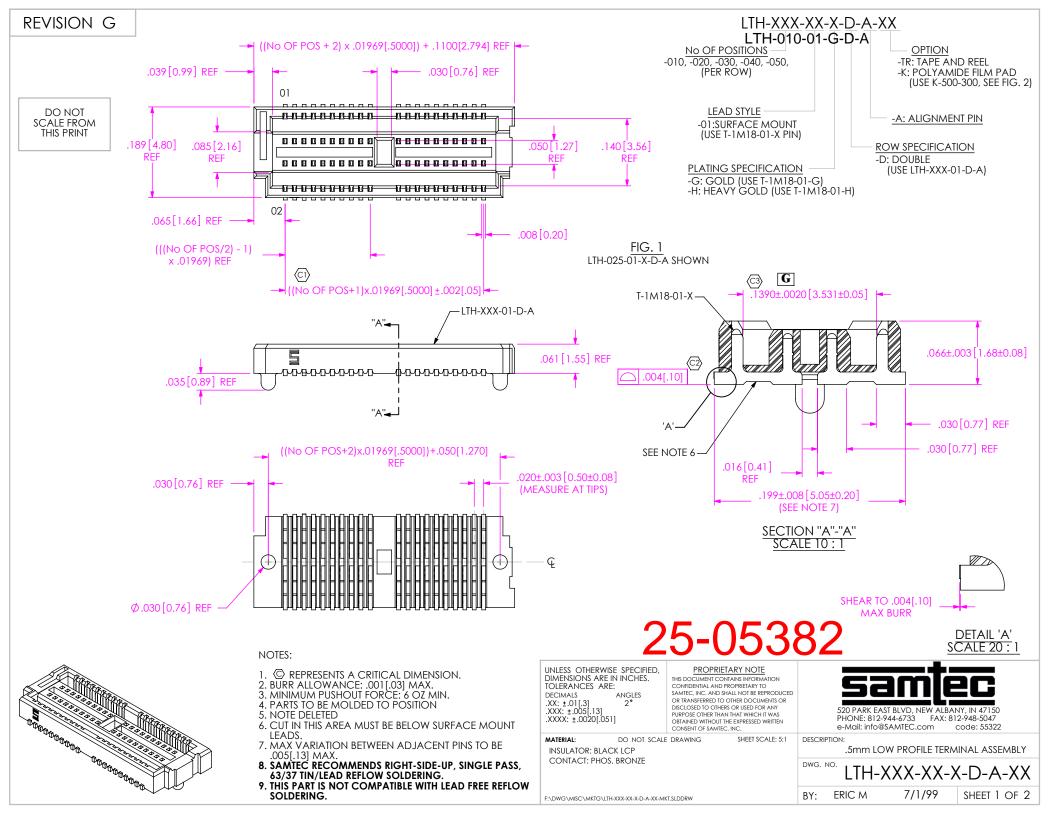

REVISION G

FIG. 2 -K: POLYAMIDE FILM PAD [USE K-500-300]

NOTE: "R" = ((No OF POSITIONS + 2) x .01969[.5000]) + .1100[2.794] "S" = (("R" - .217[5.50]) / 2)  $\pm$ .020[.51]