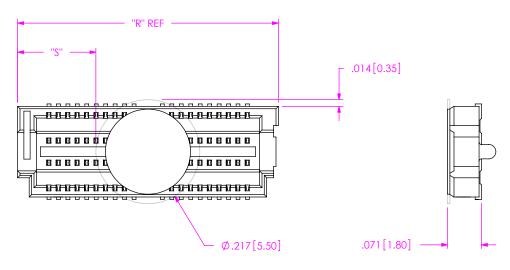

REVISION G

FIG. 2 -K: POLYAMIDE FILM PAD [USE K-500-300]

NOTE: "R" = ((No OF POSITIONS + 2) x .01969[.5000]) + .1100[2.794] "S" = (("R" - .217[5.50]) / 2)  $\pm$ .020[.51]