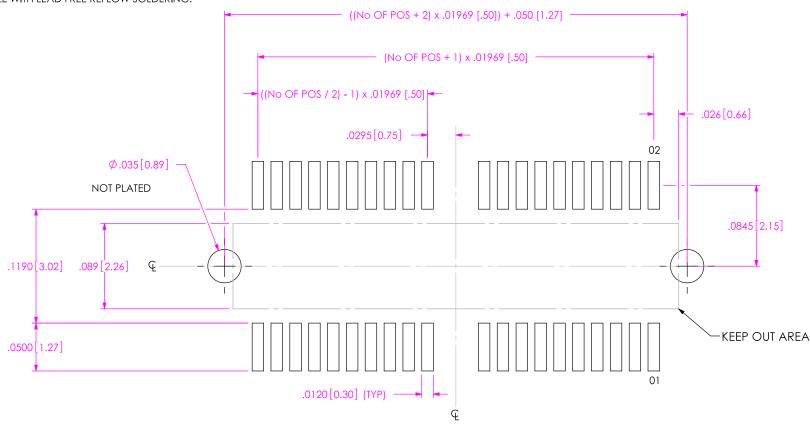

# RECOMMENDED PCB LAYOUT FOR LTH

1/30/2007 ECN-70738

#### NOTES:

- 1. SAMTEC ONLY RECOMMENDS RIGHT-SIDE-UP, SINGLE PASS,
- 63/37 TIN/LEAD REFLOW SOLDERING.
  2. NOT COMPATIBLE WITH LEAD FREE REFLOW SOLDERING.

ALL DIMENSIONS ARE SYMMETRIC ABOUT THE CENTERLINE.

520 PARK EAST BLVD, NEW ALBANY, IN 47150 \* PHONE: 812.944.6733 FAX: 812.948.5047 e-Mail: <u>INFO@SAMTEC.COM</u> CODE: 55322 NOTE: STENCIL TO BE .0060[.152] THICK.

ALL DIMENSIONS ARE SYMMETRIC ABOUT THE CENTERLINE.