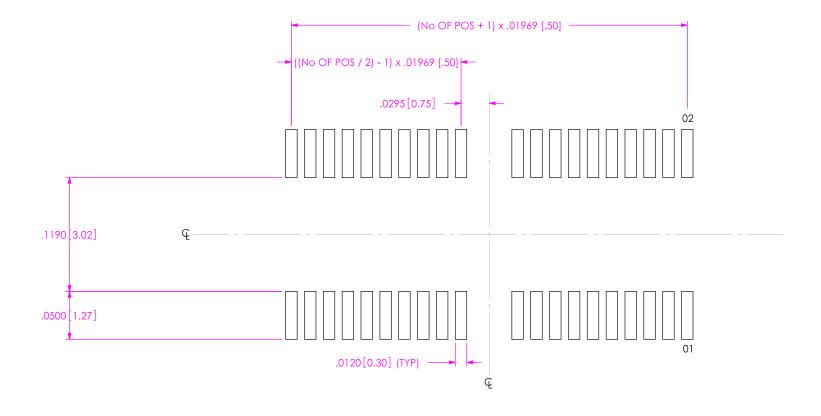

# RECOMMENDED PCB LAYOUT FOR LTH

1/30/2007 ECN-70738

#### NOTES:

- 1. SAMTEC ONLY RECOMMENDS RIGHT-SIDE-UP, SINGLE PASS,
- 63/37 TIN/LEAD REFLOW SOLDERING.
  2. NOT COMPATIBLE WITH LEAD FREE REFLOW SOLDERING.

ALL DIMENSIONS ARE SYMMETRIC ABOUT THE CENTERLINE.