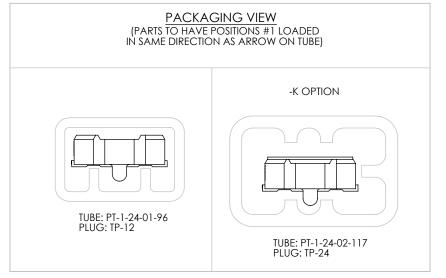

REVISION G

FIG. 2 -K: POLYAMIDE FILM PAD [USE K-500-300]



NOTE: "R" = ((No OF POSITIONS + 2) x .01969[.5000]) + .1100[2.794] "S" = (("R" - .217[5.50]) / 2)  $\pm$ .020[.51]



### DO NOT SCALE DRAWING

OBTAINED WITHOUT THE EXPRESSED WRITTEN CONSENT OF SAMTEC, INC.

PROPRIETARY NOTE

HIS DOCUMENT CONTAINS INFORMATION
CONFIDENTIAL AND PROPRIETARY TO
SAMTEC, INC. AND SHALL NOT BE REPRODUCED
OR TRANSFERRED TO OTHER DOCUMENTS OR
DISCLOSED TO OTHERS OR USED FOR ANY
PURPOSE OTHER THAN THAT WHICH IT WAS

SHEET SCALE: 5:1



520 PARK EAST BLVD, NEW ALBANY, IN 47150 PHONE: 812-944-6733 FAX: 812-948-5047 e-Mail: info@SAMTEC.com code: 55322

DESCRIPTION:

.5mm LOW PROFILE TERMINAL ASSEMBLY

DWG. NO.

LTH-XXX-XX-X-D-A-XX

BY: ERIC M

7/1/99

SHEET 2 OF 2

F:\DWG\MISC\MKTG\LTH-XXX-XX-X-D-A-XX-MKT.SLDDRW

## REVISION B

# RECOMMENDED PCB LAYOUT FOR LTH

1/30/2007 ECN-70738

#### NOTES:

- 1. SAMTEC ONLY RECOMMENDS RIGHT-SIDE-UP, SINGLE PASS,
- 63/37 TIN/LEAD REFLOW SOLDERING