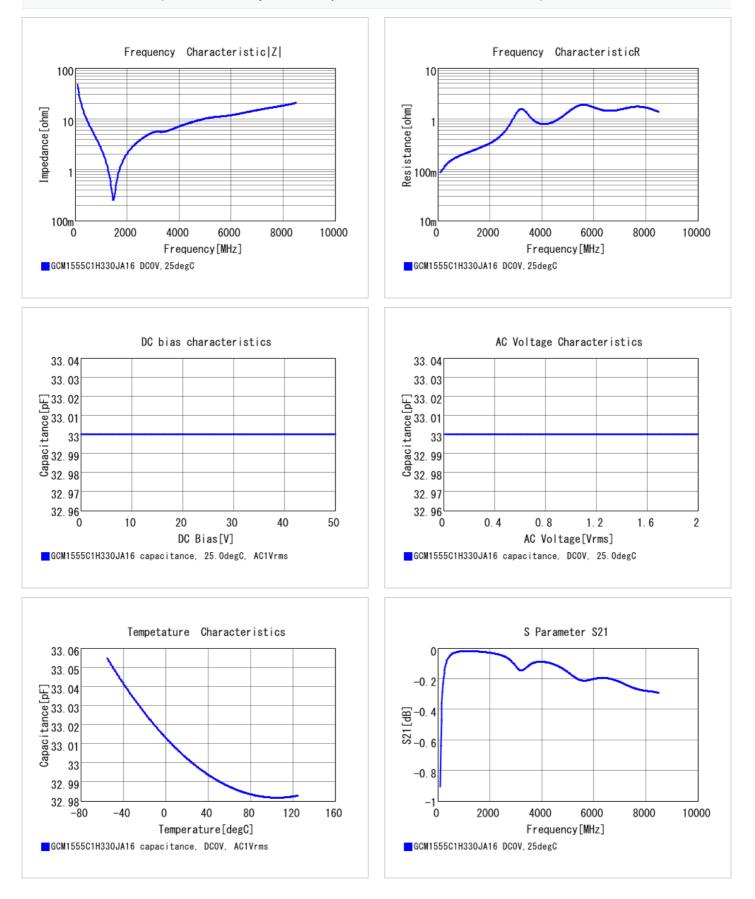

## Chart of characteristic data (The charts below may show another part number which shares its characteristics.)

2 of 2